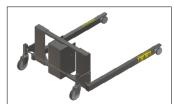

## **LEG SETS**

STANDARD Rear wheel with brake Leg length: 500 mm

CENTER
Suitable for Euro pallets.
Rear wheel with brake

FLEX 1 Adjustable width of 450–610 mm

FLEX 2 Adjustable width of 650–810 mm