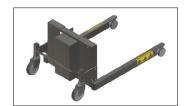

## **LEG SETS**

STANDARD Rear wheel with brake Leg length: 500 mm

CENTER
Suitable for Euro pallets.
Rear wheel with brake

FLEX 1 Adjustable width of 450–610 mm

FLEX 2 Adjustable width of 650–810 mm