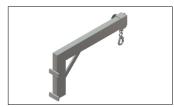

# LIFTING TOOLS FÜR BUCKETS AND JERRYCANS

CANISTER TIPPER LARGE

CRANE ARM

CRANE ARM TRAVERSE WITH STRAPS