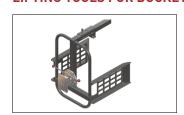

# LIFTING TOOLS FÜR BUCKETS AND JERRYCANS

CANISTER TIPPER LARGE

CRANE ARM

CRANE ARM TRAVERSE WITH STRAPS