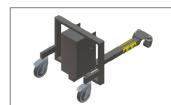

## **LEG SETS**

STANDARD Rear wheel with brake Leg length: 500 mm

CENTER
Suitable for Euro pallets.
Rear wheel with brake

FLEX 1 Adjustable width of 450–610 mm

FLEX 2 Adjustable width of 650–810 mm