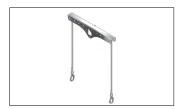

# LIFTING TOOLS FÜR BUCKETS AND JERRYCANS

CANISTER TIPPER LARGE

CRANE ARM

CRANE ARM TRAVERSE WITH STRAPS